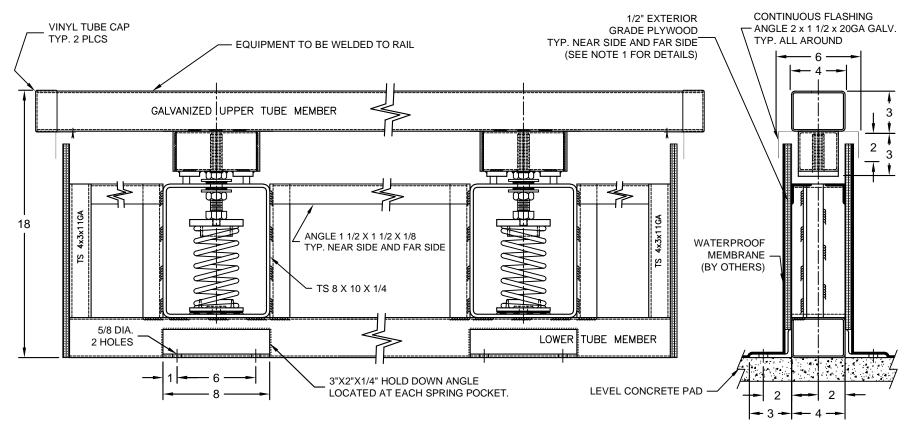

SCALE: **CERTIFIED FOR:** NONE JOB NAME: SHEET: MODEL R7200 ISOLATED STEEL SEISMIC 2 OF 3 CUSTOMER: WIND RESTRAINT RAIL 2 INCH DEFLECTION THE VMC GROUP DRAWING NO.: REVISION CUSTOMER P.O.: The Power of Together Bloomingdale, NJ 07403 SALES ORDER: Houston, TX 77041