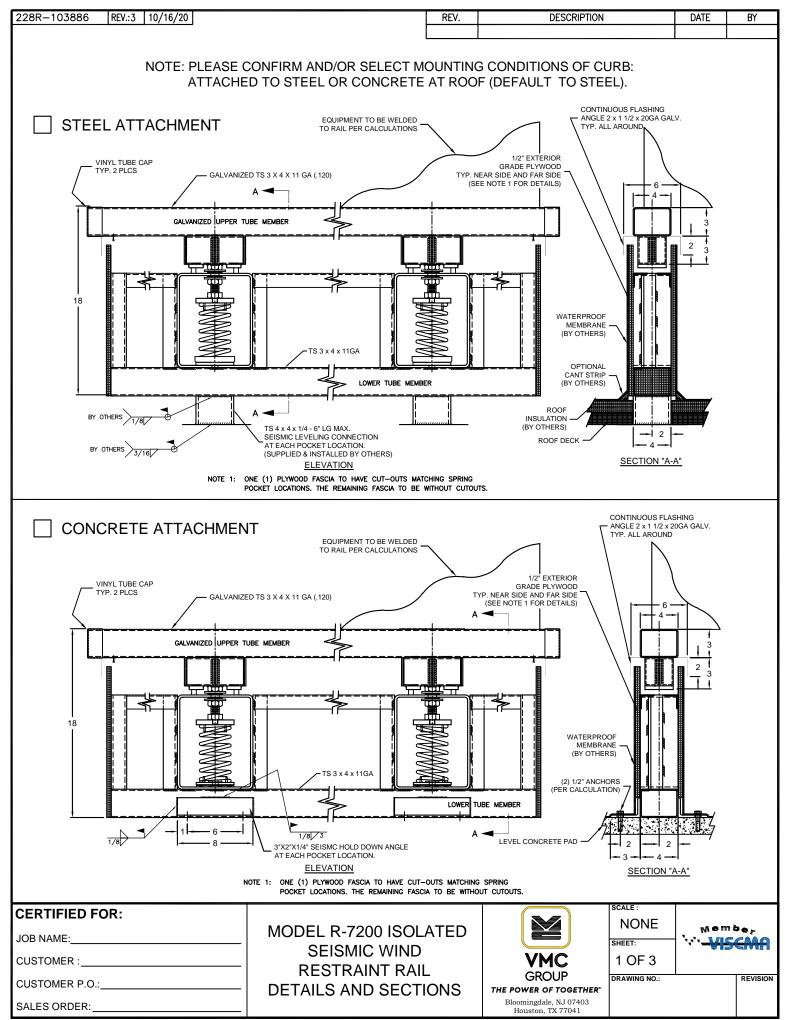

228R-103886 | REV.: 3 | 10/16/20 | REV. | DESCRIPTION | DATE | BY

NOTE 1: ONE (1) PLYWOOD FASCIA TO HAVE CUT-OUTS MATCHING SPRING POCKET LOCATIONS. THE REMAINING FASCIA TO BE WITHOUT CUTOUTS.

OTHER MATERIALS, COMPOUNDS, OR FINISHES WITH EQUAL OR SUPERIOR PROPERTIES MAY BE SUBSTITUTED AS THEY BECOME AVAILABLE.