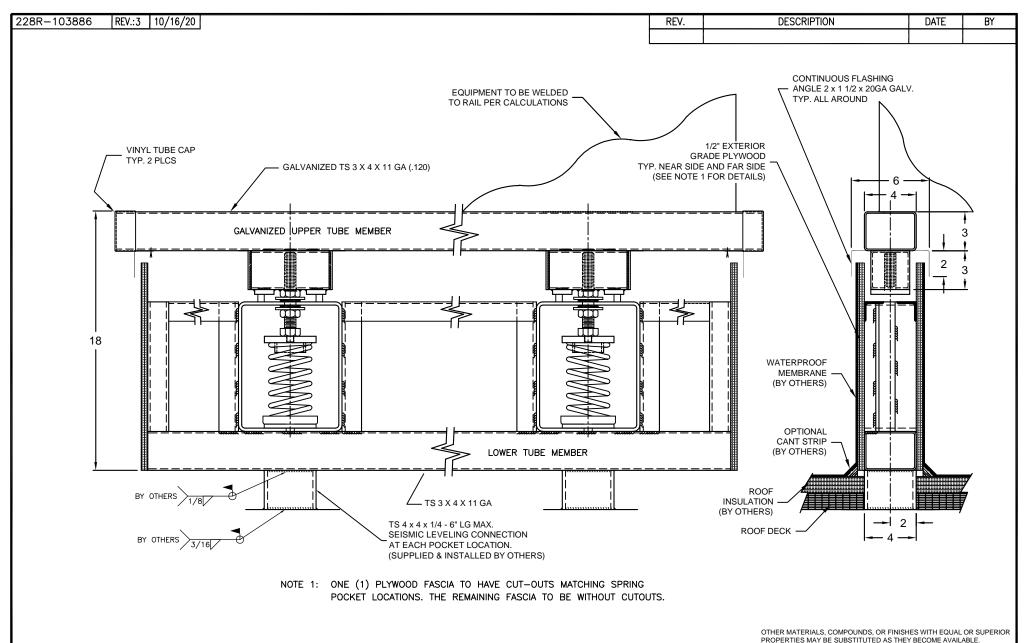

228R-103886 | REV.: 3 | 10/16/20 | REV. | DESCRIPTION | DATE | BY

NOTE 1: ONE (1) PLYWOOD FASCIA TO HAVE CUT-OUTS MATCHING SPRING POCKET LOCATIONS. THE REMAINING FASCIA TO BE WITHOUT CUTOUTS.

OTHER MATERIALS, COMPOUNDS, OR FINISHES WITH EQUAL OR SUPERIOR PROPERTIES MAY BE SUBSTITUTED AS THEY BECOME AVAILABLE.